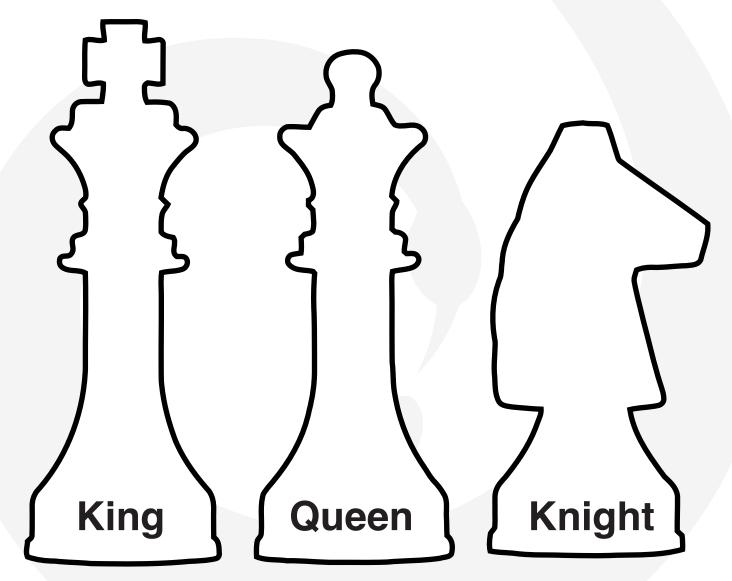

### This is made from rectangles and a circle. What is it?

Name:

Date:

Chess pieces are very complex shapes. What shapes can you see in the pieces? What animal does the Knight look like?

Chess pieces are normally Black or White but color these any color you like!